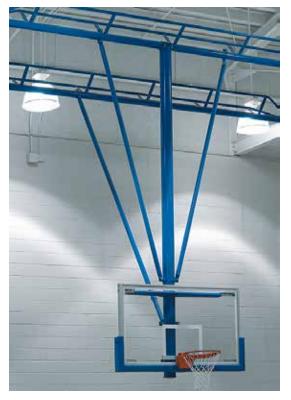

## **BASKETBALL BACKSTOPS** TS-21

CEILING-SUSPENDED, STATIONARY, CEILING AND REAR- OR FRONT-BRACED

■ For spaces where folded backstops are not required, the ceiling-braced, stationary TS-21 Basketball Backstop offers flexible installation. Ceiling-suspended and rear- or front-braced to allow backstop to be used in many building conditions. Backstops are custom designed so the lateral sway brace intersects the main mast at approximately 54" (1.37 m) above the goal and 18" (46 cm) above the backboard; to ensure maximum rigidity.

## **FEATURES:**

- Bolt-together or welded construction to best fit job-site conditions.
- Aut-O-Loc 2 Safety Straps recommended for added protection for players and spectators.