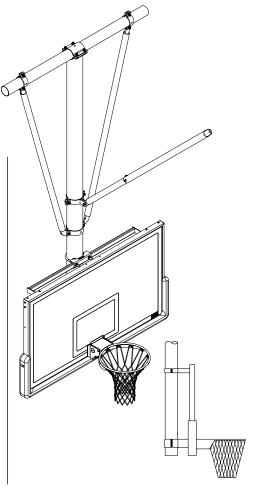

## **BASKETBALL BACKSTOPS** TS-21

CEILING-SUSPENDED, STATIONARY, CEILING AND REAR- OR FRONT-BRACED

■ For spaces where folded backstops are not required, the ceiling-braced, stationary TS-21 Basketball Backstop offers flexible installation. Ceiling-suspended and rear- or front-braced to allow backstop to be used in many building conditions. Backstops are custom designed so the lateral sway brace intersects the main mast at approximately 54" (1.37 m) above the goal and 18" (46 cm) above the backboard; to ensure maximum rigidity.

## **FEATURES:**

- Bolt-together or welded construction to best fit job-site conditions.
- Aut-O-Loc 2 Safety Straps recommended for added protection for players and spectators.