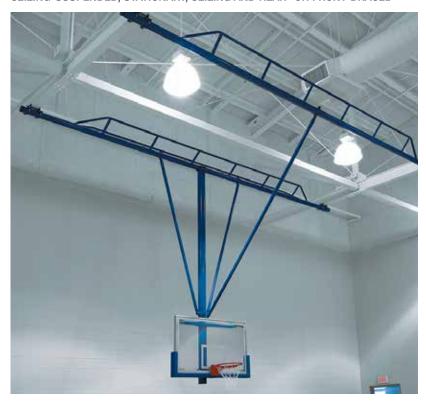

## **BASKETBALL BACKSTOPS** TS-21

CEILING-SUSPENDED, STATIONARY, CEILING AND REAR- OR FRONT-BRACED

■ For spaces where folded backstops are not required, the ceiling-braced, stationary TS-21 Basketball Backstop offers flexible installation. Ceiling-suspended and rear- or front-braced to allow backstop to be used in many building conditions. Backstops are custom designed so the lateral sway brace intersects the main mast at approximately 54" (1.37 m) above the goal and 18" (46 cm) above the backboard; to ensure maximum rigidity.

## **FEATURES:**

- Bolt-together or welded construction to best fit job-site conditions.
- Aut-O-Loc 2 Safety Straps recommended for added protection for players and spectators.